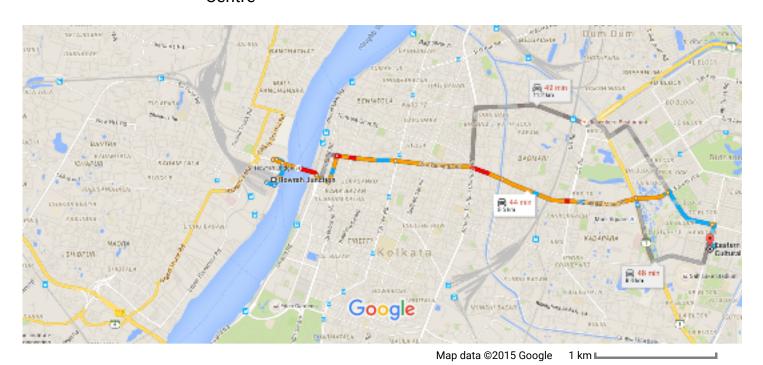

#### Howrah Junction to Eastern Zonal Cultural Centre

Drive 9.5 km, 44 min



# **Howrah Junction**

Station Road, Howrah Railway Station, Howrah, West Bengal 711101

### Take Station Rd to HM Basu Rd/Maulana Abul Kalam Azad Rd in Gulmohar Railway Quarters

the right)

4 min (750 m)

t Head east on Howrah Station RMS Rd Pass by Howrah Railway Magistrate Ct (on

140 m

- Turn left at Prepaid Taxi Booth toward R B C Rd/Station Rd
- 83 m Turn right at Old Cab Rd
- Turn left onto R B C Rd/Station Rd
  - Continue to follow Station Rd
- Slight left towards HM Basu Rd/Maulana Abul Kalam Azad Rd

Take Rabindra Setu to Strand Rd in Jorasanko, Kolkata

3 min (850 m)



65 m

t



Continue onto Rabindra Setu 600 m

Continue straight 74 m



# Take Maharshi Debendra Rd and Kali Krishna Tagore St to Vivekananda Rd in Singhi Bagan

9 min (1.6 km)

Turn left onto Strand Rd

54 m