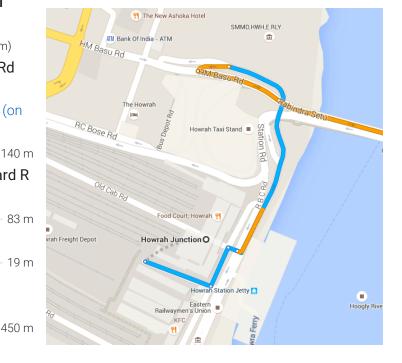

# **Howrah Junction**

Station Road, Howrah Railway Station, Howrah, West Bengal 711101

### Take Station Rd to HM Basu Rd/Maulana Abul Kalam Azad Rd in Gulmohar Railway Quarters

the right)

4 min (750 m)

t Head east on Howrah Station RMS Rd Pass by Howrah Railway Magistrate Ct (on

140 m

- Turn left at Prepaid Taxi Booth toward R B C Rd/Station Rd
- 83 m Turn right at Old Cab Rd
- Turn left onto R B C Rd/Station Rd
  - Continue to follow Station Rd
- Slight left towards HM Basu Rd/Maulana Abul Kalam Azad Rd