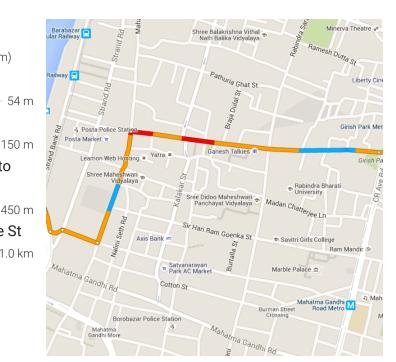

Take Rabindra Setu to Strand Rd in Jorasanko, Kolkata

3 min (850 m)

65 m

t

Continue onto Rabindra Setu 600 m

Continue straight 74 m

# Take Maharshi Debendra Rd and Kali Krishna Tagore St to Vivekananda Rd in Singhi Bagan

9 min (1.6 km)

Turn left onto Strand Rd

54 m

Turn right onto Mirbahar St 10. 150 m

11. Turn left at the 1st cross street onto Maharshi Debendra Rd

Turn right onto Kali Krishna Tagore St