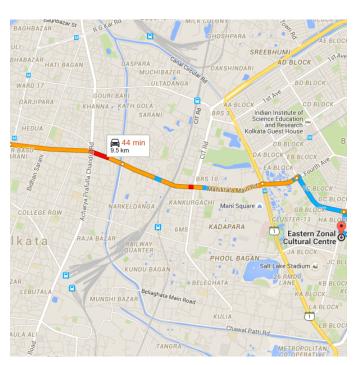

# Continue on Vivekananda Rd. Take Maniktala Main Rd to AB Rd in Sector III, Bidhannagar

21 min (6.1 km)

t 13. Continue onto Vivekananda Rd

Pass by State Bank Of India (on the left)

1.8 km

1 14. Continue onto Maniktala Main Rd

n Pass by the park (on the right)

2.3 km

1

15. At Bengal Chemical Crossing, Maniktala Main Rd turns slightly right and becomes Duttabad Rd

Pass by Bidhan Abasan (on the right in 500 m)

---- 550 m

16. At the roundabout, take the 3rd exit onto 1st Cross Rd

Go through 1 roundabout

0

Pass by National Institute of Technical Teachers' Training & Research (on the left)

1.0 km

17. At the roundabout, take the 3rd exit onto Broadway Rd

400 m