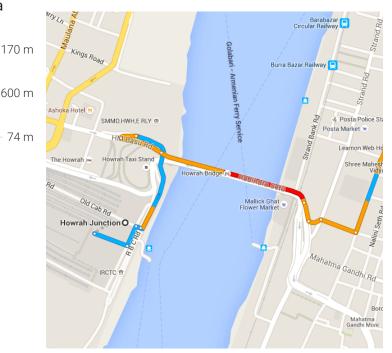

Take Rabindra Setu to Strand Rd in Jorasanko, Kolkata

3 min (850 m)

65 m

t

Continue onto Rabindra Setu 600 m

Continue straight 74 m