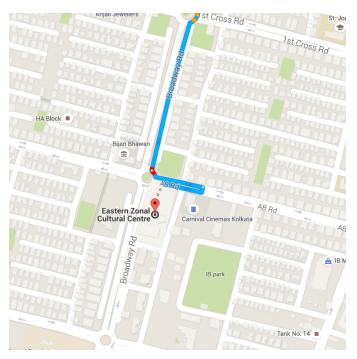

Go through 1 roundabout

0

Pass by National Institute of Technical Teachers' Training & Research (on the left)

1.0 km

17. At the roundabout, take the 3rd exit onto Broadway Rd

400 m

#### Drive to AB Rd in IB Block

2 min (200 m)

18. At the roundabout, take the 1st exit onto AB Rd

- 110 m

19. Make a U-turn

Destination will be on the left

85 m

#### Eastern Zonal Cultural Centre

Broadway Rd, IB Block, Sector III, Kolkata, West Bengal 700106

These directions are for planning purposes only. You may find that construction projects, traffic, weather, or other events may cause conditions to differ from the map results, and you should plan your route accordingly. You must obey all signs or notices regarding your route.