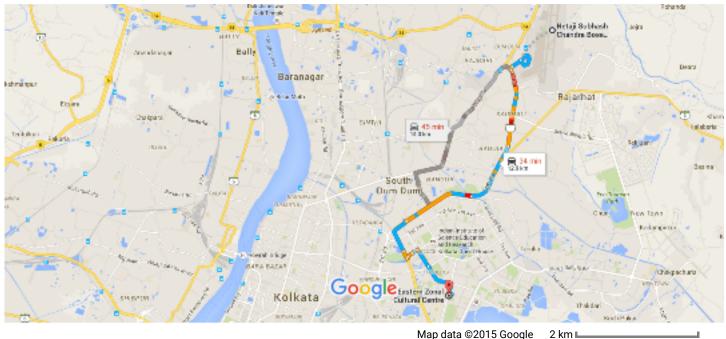

#### Netaji Subhash Chandra Bose International Airport to Eastern Zonal Cultural Centre

Drive 12.9 km, 34 min

Map data ©2015 Google

### Netaji Subhash Chandra Bose International Airport

Jessore Rd, Dum Dum, Kolkata, West Bengal 700052

### Eastern Zonal Cultural Centre

Broadway Rd, IB Block, Sector III, Kolkata, West Bengal 700106

These directions are for planning purposes only. You may find that construction projects, traffic, weather, or other events may cause conditions to differ from the map results, and you should plan your route accordingly. You must obey all signs or notices regarding your route.