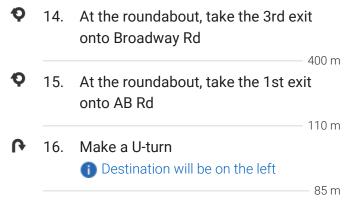

# Take 1st Cross Rd and Broadway Rd to AB Rd in IB Block

8 min (2.7 km) 9. Turn left towards 2nd Ave 100 m Turn right onto 2nd Ave 10. 170 m t Continue onto 2nd Avenue 11. 190 m Ð At the roundabout, take the 3rd exit 12. onto 1st Cross Rd Go through 1 roundabout 0 Pass by Bidhannagar College (on the left in 400 m) 700 m Θ 13. At the roundabout, take the 2nd exit and stay on 1st Cross Rd Go through 1 roundabout 0