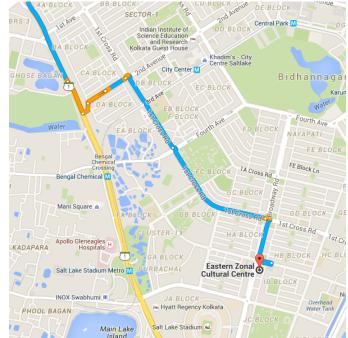

#### Netaji Subhash Chandra Bose International Airport to Eastern Zonal Cultural Centre

Drive 12.9 km, 34 min

Map data ©2015 Google

#### Continue on VIP Rd to Bidhannagar

# Take 1st Cross Rd and Broadway Rd to AB Rd in IB Block

8 min (2.7 km) 9. Turn left towards 2nd Ave 100 m Turn right onto 2nd Ave 10. 170 m t Continue onto 2nd Avenue 11. 190 m Ð At the roundabout, take the 3rd exit 12. onto 1st Cross Rd Go through 1 roundabout 0 Pass by Bidhannagar College (on the left in 400 m) 700 m Θ 13. At the roundabout, take the 2nd exit and stay on 1st Cross Rd Go through 1 roundabout 0