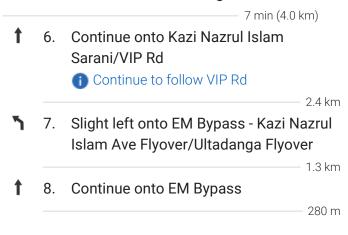

#### Continue on VIP Rd to Bidhannagar

# Take 1st Cross Rd and Broadway Rd to AB Rd in IB Block

8 min (2.7 km) 9. Turn left towards 2nd Ave 100 m Turn right onto 2nd Ave 10. 170 m t Continue onto 2nd Avenue 11. 190 m Ð At the roundabout, take the 3rd exit 12. onto 1st Cross Rd Go through 1 roundabout 0 Pass by Bidhannagar College (on the left in 400 m) 700 m Θ 13. At the roundabout, take the 2nd exit and stay on 1st Cross Rd Go through 1 roundabout 0