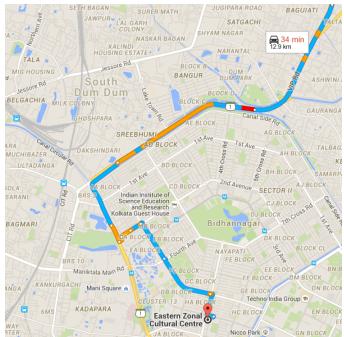

#### Netaji Subhash Chandra Bose International Airport to Eastern Zonal Cultural Centre

Drive 12.9 km, 34 min

Map data ©2015 Google

### Eastern Zonal Cultural Centre

Broadway Rd, IB Block, Sector III, Kolkata, West Bengal 700106

These directions are for planning purposes only. You may find that construction projects, traffic, weather, or other events may cause conditions to differ from the map results, and you should plan your route accordingly. You must obey all signs or notices regarding your route.